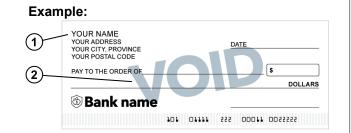

## Provide a copy of a void cheque:

- The cheque must have your name preprinted by your financial institution. BANK COUNTER CHEQUES ARE NOT ACCEPTABLE
- Print "VOID" across your cheque
- Attach the cheque to this direct deposit form and return to the WSIB